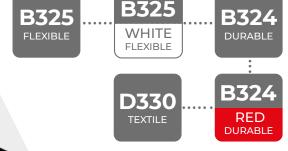

# **COMPLETE RANGE**

ITW Thermal Films produce and supply a range of thermal ribbons for all applications. Contact us for further information on the D330 ribbon and our full product catalogue.

| <b>RESIN ENHANCED WAX</b> For general purpose labelling     | B200 B220                |
|-------------------------------------------------------------|--------------------------|
| <b>EXTREME SERIES WAX RESIN</b> ™ For optimum print quality | B121 B128 B120 B120 R    |
| <b>EXTREME SERIES RESIN™</b> For demanding applications     | B325 B325 B324 B324 D330 |
| NEAR EDGE For near edge or corner edge printers             | B112 P110 P110 P114 P311 |